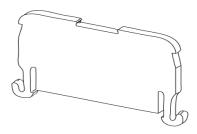

## PRODUCT OBSOLESCENCE ANNOUNCEMENT

Due to reduced demand, Marathon Special Products is eliminating the 6G44 SP DIN, 7/16" Sectional Terminal Block from our product offering effective October 1, 2018. Along with the 6G44 SP DIN, we will also be obsoleting two hardware accessories that are used with it: 6G44E DIN, which is an end section and the MS 44 which is a 7/16" marker strip.

## **6G44 E DIN**

We will continue to offer the 3/8" and the 1/2" sectional DIN rail terminal blocks. Any order for the 7/16" Sectional Terminal Block must be received by October 1, 2018. Feel free to email or reach out to me with any questions or concerns you may have in regards to this change.