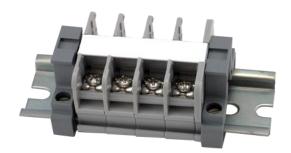

## PRODUCT OBSOLESCENCE ANNOUNCEMENT

Due to reduced demand, Marathon Special Products is eliminating the 6G44 SP DIN, 7/16" Sectional Terminal Block from our product offering effective October 1, 2018. Along with the 6G44 SP DIN, we will also be obsoleting two hardware accessories that are used with it: 6G44E DIN, which is an end section and the MS 44 which is a 7/16" marker strip.

## 6G44 SP DIN